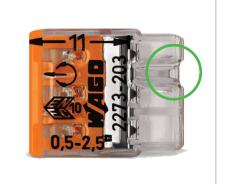

## Operating

1. Strip the conductor 11mm.

○8-conductor

2. Insert the conductor fully into the housing to complete the connection.

3. To remove, simply twist and pull the connector and conductor at the same time.