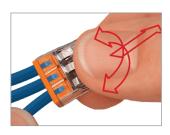

## Operating

1. Strip the conductor 11mm.

○8-conductor

2. Insert the conductor fully into the housing to complete the connection.

3. To remove, simply twist and pull the connector and conductor at the same time.