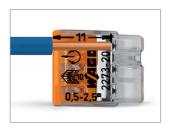

## Operating

1. Strip the conductor 11mm.

○8-conductor

2. Insert the conductor fully into the housing to complete the connection.

3. To remove, simply twist and pull the connector and conductor at the same time.