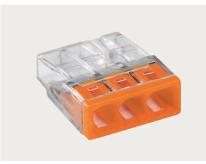

## **Compact PUSH WIRE® Connectors**

| 2273 Series                                          |          |           | 2273 Se |
|------------------------------------------------------|----------|-----------|---------|
| Technical Data                                       |          |           | Access  |
| 0.5 - 2.5mm <sup>2</sup> so<br>450 V/4 kV/2 <b>9</b> | olid     |           | Descrip |
| 24 A                                                 |          |           | Mour    |
| ∑ 11 mm                                              |          |           |         |
| Description.                                         | Item No. | Box Unit. |         |
| transparent housin                                   | g        |           |         |
| O 2-conductor                                        | 2273-202 | 100       |         |
| 3-conductor                                          | 2273-203 | 100       |         |
| 4-conductor                                          | 2273-204 | 100       |         |
| 5-conductor                                          | 2273-205 | 100       |         |