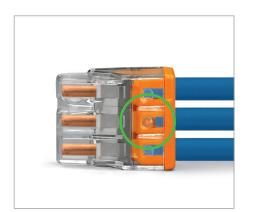

## Advantages & Accessories

**100% Transparent Housing** Safety check

- Wire inserted properly
- Insulation stripped properly

**Test slot** Back of the housing

Easy testing while installed

**2273-500 Mounting Carrier**With various mounting options