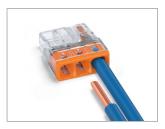

## Operating

1. Strip the conductor 11mm.

○8-conductor

2. Insert the conductor fully into the housing to complete the connection.

3. To remove, simply twist and pull the connector and conductor at the same time.

## Advantages & Accessories

**100% Transparent Housing** Safety check

- Wire inserted properly
- Insulation stripped properly

**Test slot** Back of the housing

Easy testing while installed

**2273-500 Mounting Carrier**With various mounting options