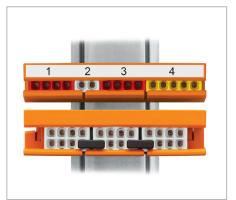

## Advantages & Accessories

**100% Transparent Housing** Safety check

- Wire inserted properly
- Insulation stripped properly

**Test slot** Back of the housing

Easy testing while installed

**2273-500 Mounting Carrier**With various mounting options

- Horizontal mounting on
  DIN 35 rail
- Horizontal screw mounting
- Connectors can be commoned using the 862-482 jumper Please note jumpers can not be removed.